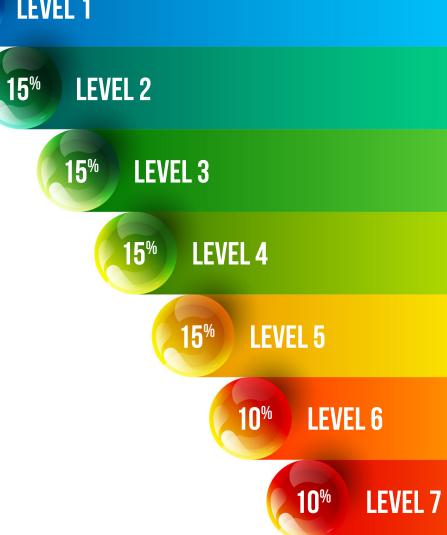

### THE POWER OF RESIDUAL INCOME

Gather Customers & Members to build an organization that will pay you years down the road:

Build an Organization and Get Paid Through Seven
 (7) Levels of Matching Bonus & Residual Rewards

Cycles are when you have 200 RPs (Reward Points) on each team from product sales, you'll earn 10% or \$20. Must be Active & Qualified to earn TBR (Team Building Rewards).

20% LEVEL 1

MATCHING & RESIDUAL REWARDS