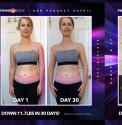

#### TURN YOUR LIFE AROUND IN 30 DAYS

A complete, whole-body lifestyle reset system, ONE80 is proven to cut weight, minimize weight-related health issues, cleanse the body, and set a foundation for optimal long-term physical and emotional well-being.

DOWN 33LBS IN 30 DAYS!

DOWN 33LBS IN 30 DAYS!

PRIMESBODY NEW PRODUCT UNVEIL

PRIMESODY NEW PRODUCT UNVEIL

LIFESTYLE RESET SYSTEM

PRIME@BODY. NEW PRODUCT UNVEIL

DOWN 11.7LBS IN 30 DAYS!

PRIMEGRODY NEW PRODUCT UNVEIL