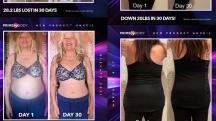

#### TURN YOUR LIFE AROUND IN 30 DAYS

A complete, whole-body lifestyle reset system, ONE80 is proven to cut weight, minimize weight-related health issues, cleanse the body, and set a foundation for optimal long-term physical and emotional well-being.

DOWN 33LBS IN 30 DAYS!

DOWN 33LBS IN 30 DAYS!

PRIMESBODY NEW PRODUCT UNVEIL

PRIMESODY NEW PRODUCT UNVEIL

LIFESTYLE RESET SYSTEM

PRIME@BODY. NEW PRODUCT UNVEIL

DOWN 11.7LBS IN 30 DAYS!

PRIMEGRODY NEW PRODUCT UNVEIL