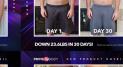

#### TURN YOUR LIFE AROUND IN 30 DAYS

A complete, whole-body lifestyle reset system, ONE80 is proven to cut weight, minimize weight-related health issues, cleanse the body, and set a foundation for optimal long-term physical and emotional well-being.

PRIMEMYBODY

PRIME@BODY NEW PRODUCT UNVEIL

DOWN 16LBS IN 30 DAYS!

DOWN 16LBS IN 30 DAYS!

DOWN 14.4LBS IN 30 DAYS!

DOWN 14.4LBS & OVER

DOWN 14.4LBS & OVER 45" TOTAL LOST IN 30 DAYS!

DOWN 16LBS & OVER 26.5" TOTAL LOST IN 30 DAYS! --