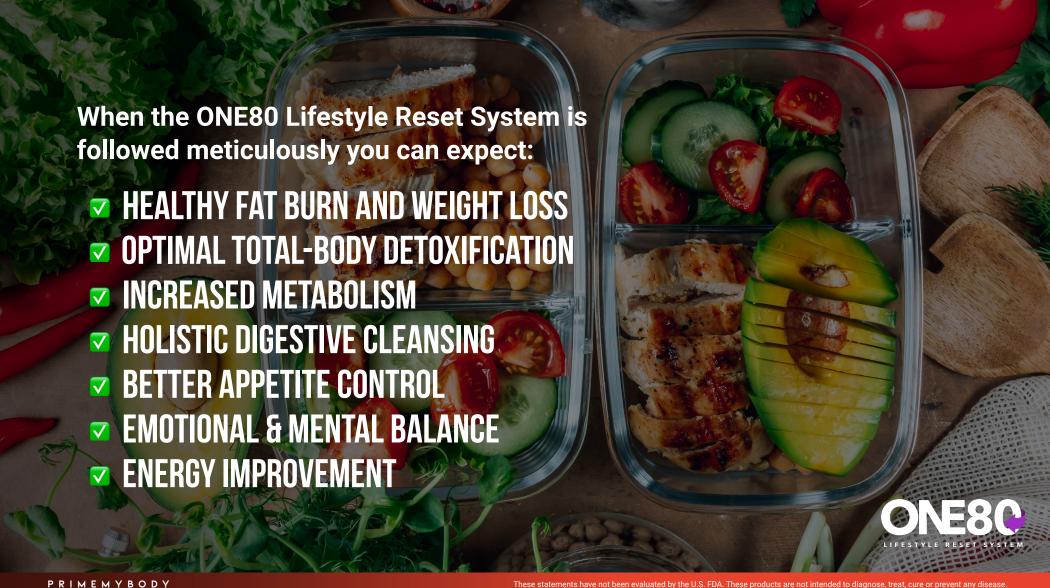

#### TURN YOUR LIFE AROUND IN 30 DAYS

A complete, whole-body lifestyle reset system, ONE80 is proven to cut weight, minimize weight-related health issues, cleanse the body, and set a foundation for optimal long-term physical and emotional well-being.