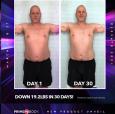

#### TURN YOUR LIFE AROUND IN 30 DAYS

A complete, whole-body lifestyle reset system, ONE80 is proven to cut weight, minimize weight-related health issues, cleanse the body, and set a foundation for optimal long-term physical and emotional well-being.

DAY 30

DOWN 29.8LBS IN 30 DAYS!

DOWN 18LBS IN 30 DAYS!

PRIME@BODY NEW PRODUCT UNYELL

DOWN 25LBS IN 30 DAYS!

PRIME@BODY. NEW PRODUCT UNVEIL

DAY 30

DOWN 19.2LBS IN 30 DAYS!