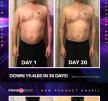

#### TURN YOUR LIFE AROUND IN 30 DAYS

A complete, whole-body lifestyle reset system, ONE80 is proven to cut weight, minimize weight-related health issues, cleanse the body, and set a foundation for optimal long-term physical and emotional well-being.

PRIMEMYBODY

PRIME@BODY NEW PRODUCT UNVEIL

DOWN 16LBS IN 30 DAYS!

DOWN 16LBS IN 30 DAYS!

DOWN 14.4LBS IN 30 DAYS!

DOWN 14.4LBS & OVER

DOWN 14.4LBS & OVER 45" TOTAL LOST IN 30 DAYS!

DOWN 16LBS & OVER 26.5" TOTAL LOST IN 30 DAYS! --