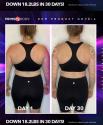

#### TURN YOUR LIFE AROUND IN 30 DAYS

A complete, whole-body lifestyle reset system, ONE80 is proven to cut weight, minimize weight-related health issues, cleanse the body, and set a foundation for optimal long-term physical and emotional well-being.

PRIME@BODY. NEW PRODUCT UNYELL

PRIME@BODY. NEW PRODUCT UNVEIL

PRIME@BODY. NEW PRODUCT UNVEIL

DOWN 29.8LBS IN 30 DAYS!

PRIME@SCOV NEW PRODUCT UNVEIL

DOWN 16LBS & OVER 26.5" TOTAL LOST IN 30 DAYS! --

20 LBS LOST & 4.9% BODY FAT DOWN