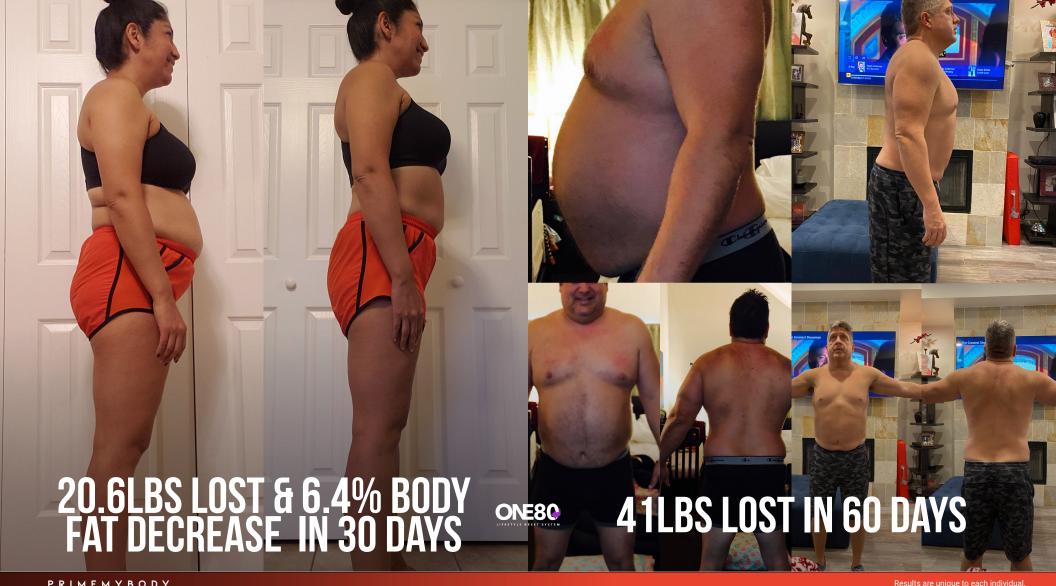

#### TURN YOUR LIFE AROUND IN 30 DAYS

A complete, whole-body lifestyle reset system, ONE80 is proven to cut weight, minimize weight-related health issues, cleanse the body, and set a foundation for optimal long-term physical and emotional well-being.