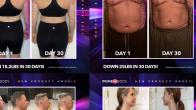

#### TURN YOUR LIFE AROUND IN 30 DAYS

A complete, whole-body lifestyle reset system, ONE80 is proven to cut weight, minimize weight-related health issues, cleanse the body, and set a foundation for optimal long-term physical and emotional well-being.

DAY 30

DOWN 29.8LBS IN 30 DAYS!

DOWN 18LBS IN 30 DAYS!

PRIME@BODY NEW PRODUCT UNYELL

DOWN 25LBS IN 30 DAYS!

PRIME@BODY. NEW PRODUCT UNVEIL

DAY 30

DOWN 19.2LBS IN 30 DAYS!