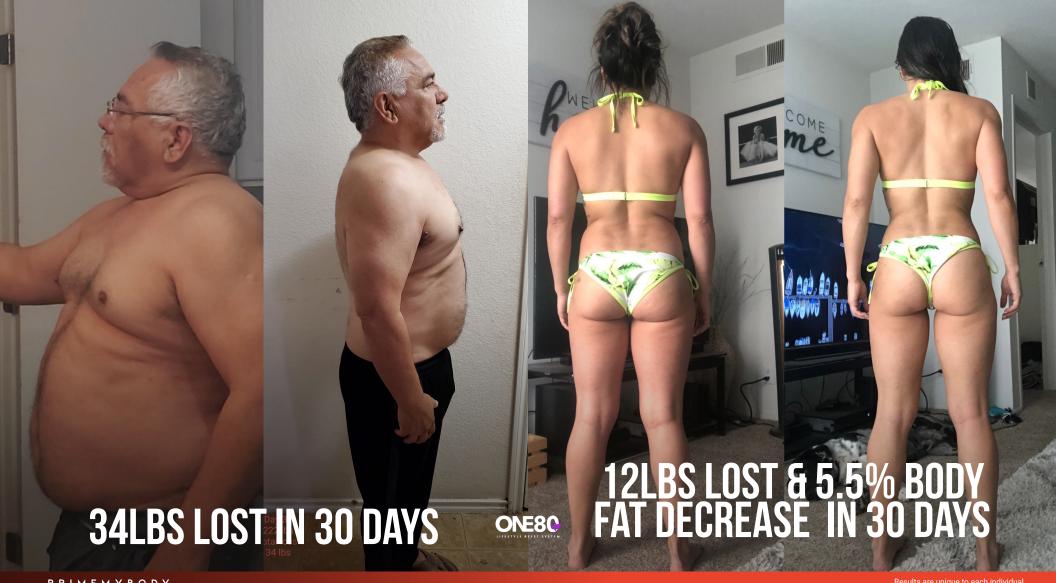

#### TURN YOUR LIFE AROUND IN 30 DAYS

A complete, whole-body lifestyle reset system, ONE80 is proven to cut weight, minimize weight-related health issues, cleanse the body, and set a foundation for optimal long-term physical and emotional well-being.

PRIMEMYBODY

PRIME@BODY NEW PRODUCT UNVEIL

DOWN 16LBS IN 30 DAYS!

DOWN 16LBS IN 30 DAYS!

DOWN 14.4LBS IN 30 DAYS!

DOWN 14.4LBS & OVER

DOWN 14.4LBS & OVER 45" TOTAL LOST IN 30 DAYS!

DOWN 16LBS & OVER 26.5" TOTAL LOST IN 30 DAYS! --