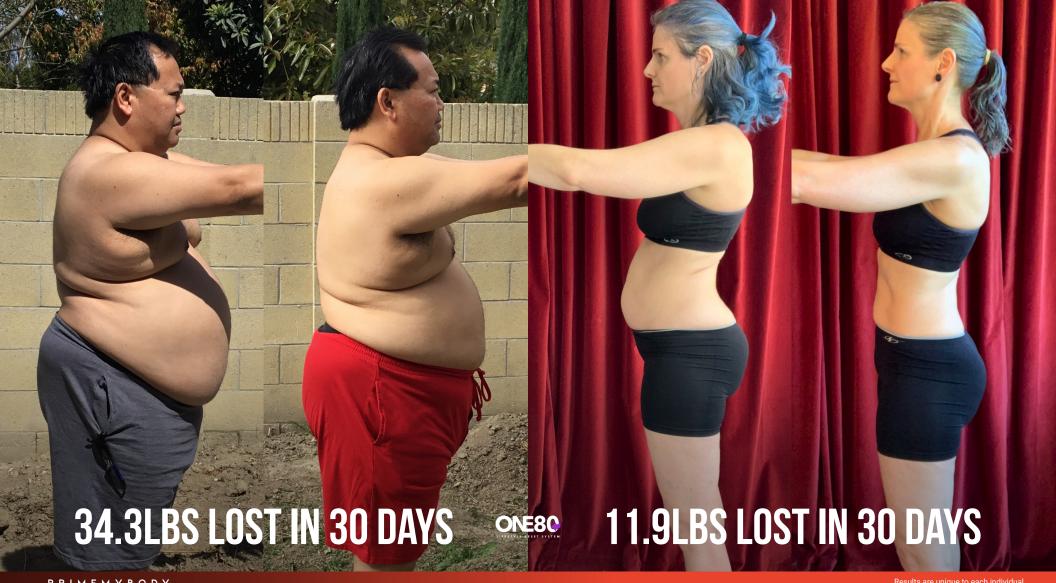

#### TURN YOUR LIFE AROUND IN 30 DAYS

A complete, whole-body lifestyle reset system, ONE80 is proven to cut weight, minimize weight-related health issues, cleanse the body, and set a foundation for optimal long-term physical and emotional well-being.