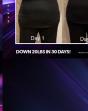

#### TURN YOUR LIFE AROUND IN 30 DAYS

A complete, whole-body lifestyle reset system, ONE80 is proven to cut weight, minimize weight-related health issues, cleanse the body, and set a foundation for optimal long-term physical and emotional well-being.

PRIMEMYBODY

PRIME@BODY NEW PRODUCT UNVEIL

DOWN 16LBS IN 30 DAYS!

DOWN 16LBS IN 30 DAYS!

DOWN 14.4LBS IN 30 DAYS!

DOWN 14.4LBS & OVER

DOWN 14.4LBS & OVER 45" TOTAL LOST IN 30 DAYS!

DOWN 16LBS & OVER 26.5" TOTAL LOST IN 30 DAYS! --