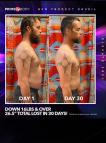

#### TURN YOUR LIFE AROUND IN 30 DAYS

A complete, whole-body lifestyle reset system, ONE80 is proven to cut weight, minimize weight-related health issues, cleanse the body, and set a foundation for optimal long-term physical and emotional well-being.

PRIME@BODY. NEW PRODUCT UNYELL

PRIME@BODY. NEW PRODUCT UNVEIL

PRIME@BODY. NEW PRODUCT UNVEIL

DOWN 29.8LBS IN 30 DAYS!

PRIME@SCOV NEW PRODUCT UNVEIL

DOWN 16LBS & OVER 26.5" TOTAL LOST IN 30 DAYS! --

20 LBS LOST & 4.9% BODY FAT DOWN