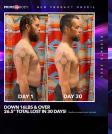

#### TURN YOUR LIFE AROUND IN 30 DAYS

A complete, whole-body lifestyle reset system, ONE80 is proven to cut weight, minimize weight-related health issues, cleanse the body, and set a foundation for optimal long-term physical and emotional well-being.

PRIME@BODY. NEW PRODUCT UNYELL

PRIME@BODY. NEW PRODUCT UNVEIL

PRIME@BODY. NEW PRODUCT UNVEIL

DOWN 29.8LBS IN 30 DAYS!

PRIME@SCOV NEW PRODUCT UNVEIL

DOWN 16LBS & OVER 26.5" TOTAL LOST IN 30 DAYS! --

20 LBS LOST & 4.9% BODY FAT DOWN