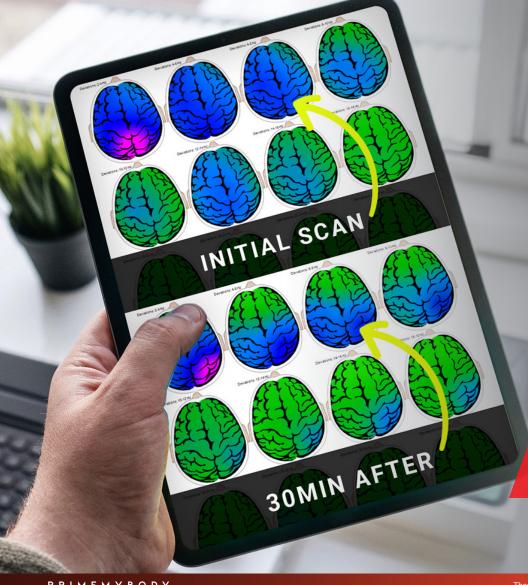

## 2020 FORMER PLAYER SCREENING

- 54 NFL Alumni Tested using BrainView® qEEG Brain Mapping Technology
- Interviews identified common health challenges among test subjects
- 90% of test subjects showed cognition improvement after use of one serving of PrimeMyBody's FOCUS Mind & Body Hemp Extract

Testing is on-going, as our goal is to publish findings in credible medical journals.

qEEG Brain Mapping of a former NFL Player before taking FOCUS; after one serving of FOCUS, another scan was performed 30 minutes later.