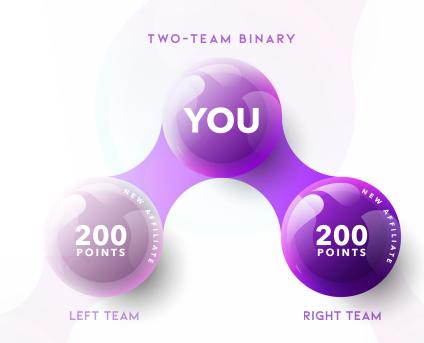

#### BUILDING YOUR BUSINESS

- Grow an Organization by Sponsoring Affiliates to your Left & Right Teams
- Infinity Pay, No Breakaway with the Opportunity to be Paid From All Over the World
- Unlimited Reward Point Depth On Both Legs with an Earning Potential of up to \$20-75,000 / Week
- Sponsor 4 & Increase Reward Point Earnings from 50% to 80%

Cycles are when you have 200 RPs (Reward Points) on each team from product sales, you'll earn 10% or \$20. Must be Active & Qualified to earn TBR (Team Building Rewards).

20% LEVEL 1

MATCHING & RESIDUAL REWARDS