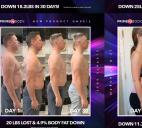

#### TURN YOUR LIFE AROUND IN 30 DAYS

A complete, whole-body lifestyle reset system, ONE80 is proven to cut weight, minimize weight-related health issues, cleanse the body, and set a foundation for optimal long-term physical and emotional well-being.

PRIME@BODY. NEW PRODUCT UNYELL

PRIME@BODY. NEW PRODUCT UNVEIL

PRIME@BODY. NEW PRODUCT UNVEIL

DOWN 29.8LBS IN 30 DAYS!

PRIME@SCOV NEW PRODUCT UNVEIL

DOWN 16LBS & OVER 26.5" TOTAL LOST IN 30 DAYS! --

20 LBS LOST & 4.9% BODY FAT DOWN

DOWN 33LBS IN 30 DAYS!

DOWN 33LBS IN 30 DAYS!

PRIMESBODY NEW PRODUCT UNVEIL

PRIMESODY NEW PRODUCT UNVEIL

LIFESTYLE RESET SYSTEM

PRIME@BODY. NEW PRODUCT UNVEIL

DOWN 11.7LBS IN 30 DAYS!

PRIMEGRODY NEW PRODUCT UNVEIL