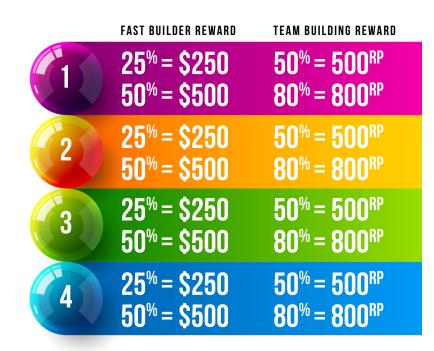

### IMMEDIATE COMPENSATION

Sponsor four (4) Affiliates who purchase an Initial Product Package in your first 33-Days:

- Double Fast Builder Rewards from 25% to 50%
- Increase Reward Point Earnings from 50% to 80%
- Get your business off to a Fast Start!

For Example, Sponsor 4 Affiliates During Your FSS, Each Purchasing an Initial Product Package Worth \$1,000 and receive:

Sponsor 4 & Double FBR From \$1,000 to \$2,000!\*

TEAM BUILDING REWARDS

#### BUILDING YOUR BUSINESS

- Grow an Organization by Sponsoring Affiliates to your Left & Right Teams
- Infinity Pay, No Breakaway with the Opportunity to be Paid From All Over the World
- Unlimited Reward Point Depth On Both Legs with an Earning Potential of up to \$20-75,000 / Week
- Sponsor 4 & Increase Reward Point Earnings from 50% to 80%