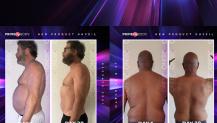

#### TURN YOUR LIFE AROUND IN 30 DAYS

A complete, whole-body lifestyle reset system, ONE80 is proven to cut weight, minimize weight-related health issues, cleanse the body, and set a foundation for optimal long-term physical and emotional well-being.

DAY 30

DOWN 29.8LBS IN 30 DAYS!

DOWN 18LBS IN 30 DAYS!

PRIME@BODY NEW PRODUCT UNYELL

DOWN 25LBS IN 30 DAYS!

PRIME@BODY. NEW PRODUCT UNVEIL

DAY 30

DOWN 19.2LBS IN 30 DAYS!