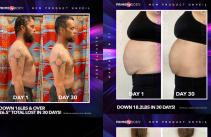

#### TURN YOUR LIFE AROUND IN 30 DAYS

A complete, whole-body lifestyle reset system, ONE80 is proven to cut weight, minimize weight-related health issues, cleanse the body, and set a foundation for optimal long-term physical and emotional well-being.

PRIMEMYBODY

PRIME@BODY NEW PRODUCT UNVEIL

DOWN 16LBS IN 30 DAYS!

DOWN 16LBS IN 30 DAYS!

DOWN 14.4LBS IN 30 DAYS!

DOWN 14.4LBS & OVER

DOWN 14.4LBS & OVER 45" TOTAL LOST IN 30 DAYS!

DOWN 16LBS & OVER 26.5" TOTAL LOST IN 30 DAYS! --